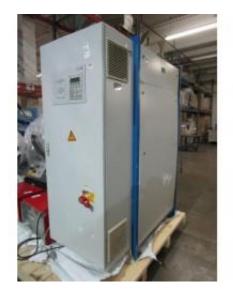

## TK501 - Motan CTT 300 Dryer Controller

Model: CTT 300 Dryer Controller

SKU:

Year:

#### Motan CTT 300 Dryer controller

Brand: Motan Model: CTT300

Type: Dryer controller

Capacity: 300l Voltage: 230 VN/PE Connected Load: 3.0 kW

Weight: 200 kgs