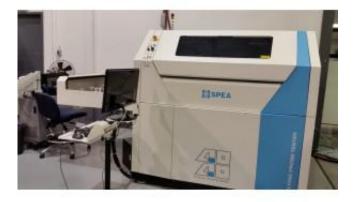

## TK677 - SPEA 4040 Flying Probe Tester (2006)

Model: 4040 Flying Probe Tester

SKU:

Year: 2006

Description:

High-Force Linear Motors provide productivity and durability that no other motion technology could guarantee. This is why all the most advanced production equipment (e.g. latest-technology pick&place)are based on this state-of-the-art technology. SPEA Flying Probers S2 as well.

- Top-performance linear motors on XYZ axis
- Highest speed of movement
- Optimized probe routing
- Maintenance-free with no tear and wear
- Mechanical stability over long time