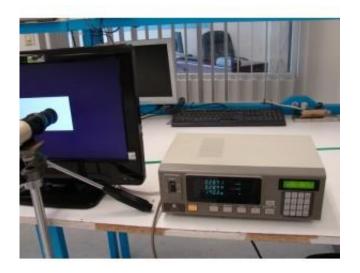

#### Minolta CA-210 Display Color Analyzer

Brand: Minolta Model: CA-210 Serial #:B1105428

Type Display Color Analyzer 1 unit of Probe are included.

#### Model Specifications:

Display Color Analyzer
Faster, more sensitive to low brightness,
more accurate, and easier to use.

- •At a maximum speed of 20 cycles per second, the CA-210 measures the brightness and color of LCDs and a wide range of other display devices.
- •Two different types of probes, each with models having