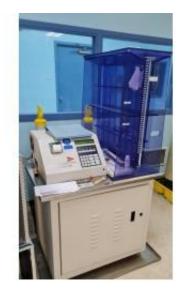

# TK1209 - SCS 600 SMD Omegameter (2013)

Model: 600 SMD Omegameter

SKU:

Year: 2013

### SCS 600 SMD Omegameter (2013)

• Brand: Specialty Coating Systems

• Model number: OM 600

Year: 2013S/N: 145837

• Volts: 240, 10 amps, single phase, 50/60 Hz

• Int. Capacity: 300A

• Dimensions: 38" x 29" x 54"

• Weight: 500 lb

• Solution capacity: 10 gal.

### System Features:

- Self-contained system
- Simple, user-friendly operation
- Heated test solution for improved solubility of contaminants per IPC-TM-650
- Submerged spray jets in test cell for increased contamination removal

# TEKMART | WE GET PRODUCTIVE

- Rapid pumping rate of test solution
- Storage of 99 test profiles
- Automated process identifies end of test
- On-board printer (prints contamination curve and test parameters)