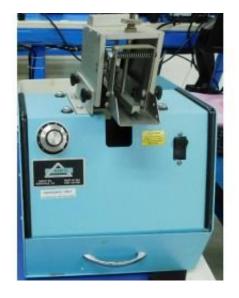

## General specs:

HEPCO 1500-1 RADIAL LEAD TRIMMING MACHINE DESCRIPTION:

Radial Lead Trimming Machine For Components with In-Line Leads

Loosen 4 adjustment knobs - Slide head to desired cut length per scale reading

Place component on slotted track

Check track slot width and adjust upper guide height

Set knob to desired feed rate

Run your components

Near horizontal guides carry components smoothly through machine

Patented oscillating blades provide clean, quiet cut without stressing components

Lead trimmings fall into front drawer, components transport to rear bin