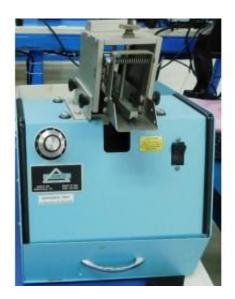

## General specs:

HEPCO 1500-1 RADIAL LEAD TRIMMING MACHINE DESCRIPTION:

Radial Lead Trimming Machine For Components with In-Line Leads

Loosen 4 adjustment knobs - Slide head to desired cut length per scale reading

Place component on slotted track

Check track slot width and adjust upper guide height

Set knob to desired feed rate

Run your components

Near horizontal guides carry components smoothly through machine

Patented oscillating blades provide clean, quiet cut without stressing components

Lead trimmings fall into front drawer, components transport to rear bin