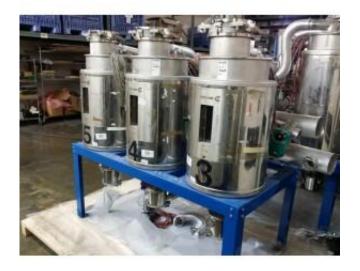

## TK502 - Motan TT 60 Dryer

Model: TT 60 Dryer

SKU:

Year:

## Motan TT 60 Dryer

Brand: Motan
Model: TT 60
Type: Dryer
Capacity: 60lts
Voltage: 230 V N/PE
Connected Load: 1.5 kW

Weight: 100 kgs

Product details:

Drying of thermoplastic granules and regrind, as part of a drying system.