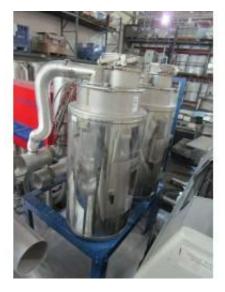

## TK503 - Motan TT 100 Dryer

Model: TT 100 Dryer

SKU:

Year:

Description:

Motan TT 100 Dryer

Brand: Motan Model: TT 100 Type: Dryer Capacity: 100lts Voltage: 230 V N/PE Connected Load: 1.5 kW Weight: 100 kgs

Product details:

Drying of thermoplastic granules and regrind, as part of a drying system. Colortronic drying hoppers are designed for continuous 24-hour operation. Colortronic drying hoppers meet the European "CE" requirements. Rugged, modular construction Colortronic drying hoppers are constructed of stainless. Material and air flow have been carefully engineered for optimum drying results at high energy efficiency.

## TEKMART | WE GET PRODUCTIVE

The drying hoppers are equipped with scale-free drying heaters. The hopper is insulated into the discharge cone, preventing heat loss while serving as effective protection against accidental contact. The large cleaning opening allows the quick and easy cleaning.